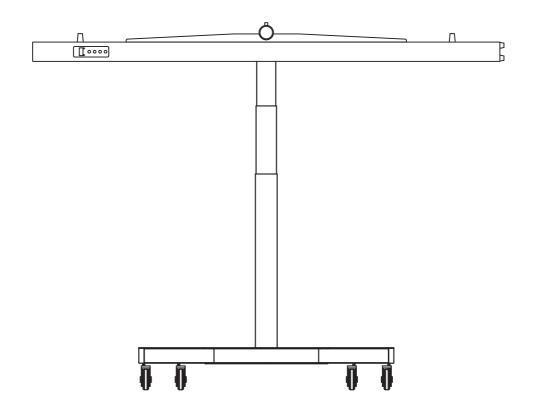

## panel mounted on stand

RH1000

RH1500

RH2400

RH3600

\_

The light panel can be rotated 360° and use for vertical and horizontal use.