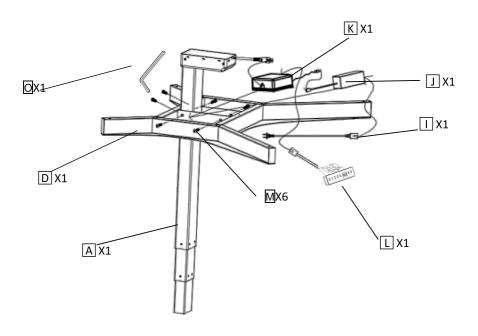

# **Installation Manual**

1. Put the control system into the corresponding position according the picture, except the wire controller.

2. Fix cross screw M4\*8 by cross screwdriver as picture.