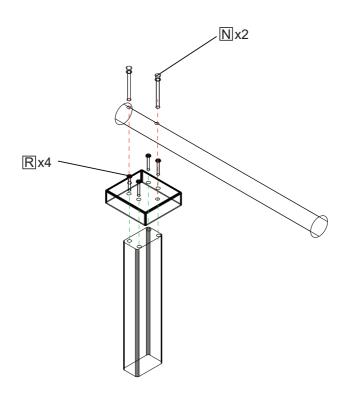

# **Installation Manual**

1. Put the control system into the corresponding position according the picture, except the wire controller.

2. Fix cross screw M4\*8 by cross screwdriver as picture.