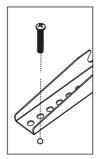

# **Installation Manual**

1. Put the control system into the corresponding position according the picture, except the wire controller.

2. Fix cross screw M4\*8 by cross screwdriver as picture.