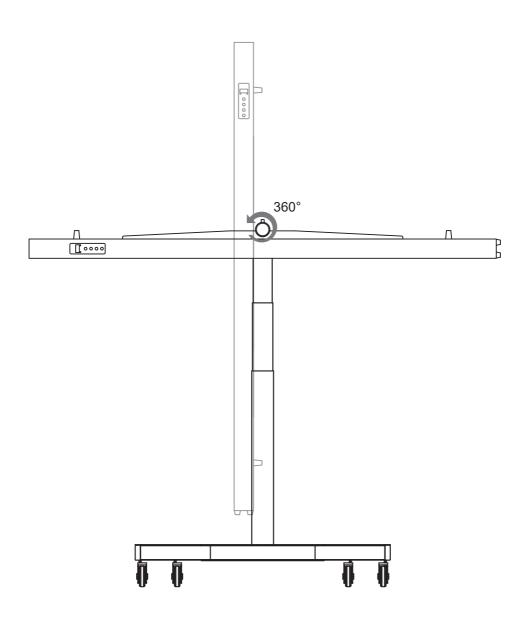

## panel mounted on stand

RH1000

RH1500

RH2400

RH3600

\_

The light panel can be rotated 360° and use for vertical and horizontal use.