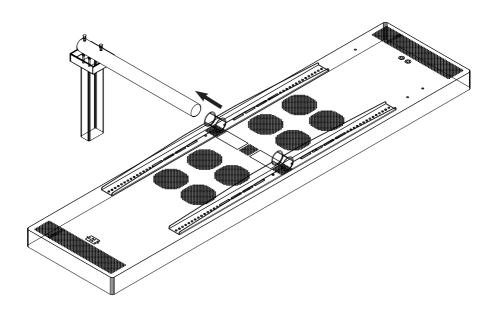

# **Installation Manual**

1. Put the control system into the corresponding position according the picture, except the wire controller.

2. Fix cross screw M4\*8 by cross screwdriver as picture.