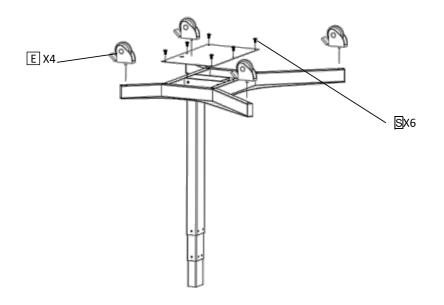

# **Installation Manual**

1. Put the control system into the corresponding position according the picture, except the wire controller.

2. Fix cross screw M4\*8 by cross screwdriver as picture.