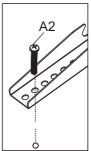

# **Installation Manual**

1. Put the control system into the corresponding position according the picture, except the wire controller.

2. Fix cross screw M4\*8 by cross screwdriver as picture.