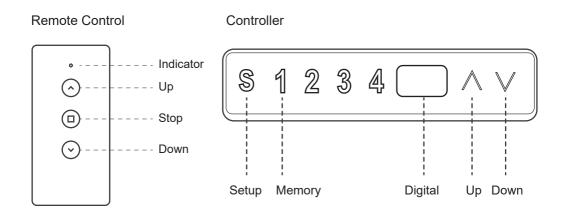

### Remote control matching

Keep press the up button"  $^{-}$ , also connect both adapt and controller box meanwhile, until we hear the buzzing.

### **Reset Operation**

After successful connection between control system and Lift Column,please hold the Down Button" "for several seconds,the system enters initialization mode. Then remove handset until handset of LED display shows number(height).

### **Column Stop Operation**

Remote Control:When the column during rising, you want to stop it, then you can press the button" o ", the column will stop to rise. And if necessary to stop the column during the descent, you can press the button" o ", it will stop to go down.

### **Memory function**

Handset: Touch "S" button, indicator show "S-", meanwhile "S-" flicker, at the same time touch "1-4" button to reserve this position to relative "1-4", four memory positions can reserve.

#### **Unit Conversion**

Keep press"S" for 8s,the unit "cm""inch"system will switch automatically.

## **Operation System Protection**

After runs continuously for 3~4 times, control system will be in protection position. The handset shows "HOT", meanwhile, the remote control and handset will be invalid. 18mins later, automatically connect or directly power off. (power off refers to indicator light of adapter goes out)